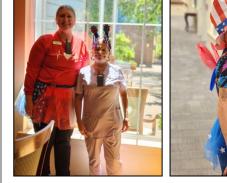

All week, the staff dressed up in fun, festive attire to celebrate Independence Day! So many laughs and smiles!

Little ducklings got loose around the community and the residents helped search for them.