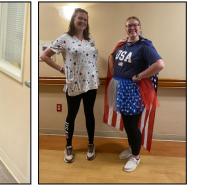

All week, the staff dressed up in fun, festive attire to celebrate Independence Day! So many laughs and smiles!

Little ducklings got loose around the community and the residents helped search for them.