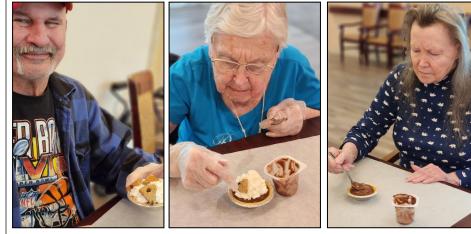

David, Patricia and Ann were just a few of the residents that joined us for Whisk Wonders. We made individual chocolate crème pies garnished with soft chocolate chip cookie pieces. They were so fun and the perfect day for a sweet treat!