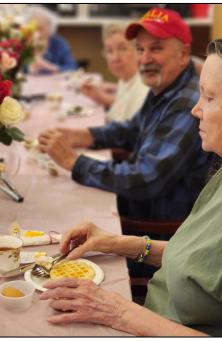

## Friendship Is In The Air

Nita once again spoiled us with her amazing flower arranging skills! She helped the team members put together beautiful bouquets for our Mother's Day Tea Party where everyone enjoyed each others company along with a waffle and fruit charcuterie.