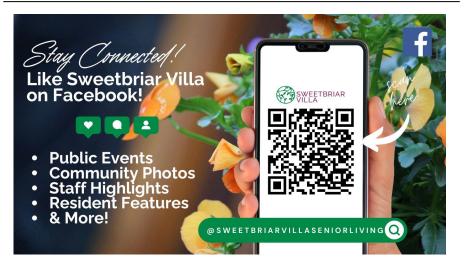

tes, Washington. When he is not at work, he enjoys playing pool, singing karaoke and riding his bicycle. You can always find Tim with a huge smile on his face. Thank you, Tim, for all you do and being such a shining star in our community!





David, Patricia and Ann were just a few of the residents that joined us for Whisk Wonders. We made individual chocolate crème pies garnished with soft chocolate chip cookie pieces. They were so fun and the perfect day for a sweet treat!



Last month, we missed Cecilia's birthday in the newsletter. Our sincere apologies Cecilia. We hope your birthday was as amazing as you are!

Our Maintenance Director has been hard at work installing a new fountain in the rose garden. The luminous glow is absolutely gorgeous while listening to the trickling water!







## Friendship Is In The Air

Nita once again spoiled us with her amazing flower arranging skills! She helped the team members put together beautiful bouquets for our Mother's Day Tea Party where everyone enjoyed each others company along with a waffle and fruit charcuterie.





# Sweetbriar Villa Bulletin

Assisted & Memory Care | 6135 E Street | Springfield, OR 97478 | 541-225-0200

## HAPPY. Birthday

#### Residents

- Sandra, 6/7
- Donna D., 6/10
- Virginia, 6/21

#### Staff

- Mike, 6/2
- Daniel, 6/6
- Ty, 6/8
- Jasmine, 6/8
- Brooklyn, 6/11
- Branden, 6/21
- Sabrina, 6/23
- Drake, 6/29
- Meagan, 6/30
- Noah, 6/30

| <b>JUNE 202</b>                               | 5 Sweetbriar \                                  | /illa • 6135 'E' St., S                 | pringfield, OR 97478