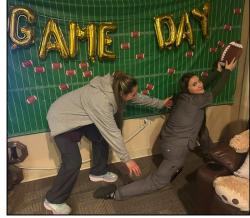

Title: Our amazing kitchen crew made delicious finger food snacks for our Superbowl Party! Some came to hang out just for the snacks. Regardless, everyone had a great time.

Title: Ruth and Gretchen cheering on the Eagles. Even the staff joined in! Brooklyn scored a touchdown; Kim couldn't quite take her down.