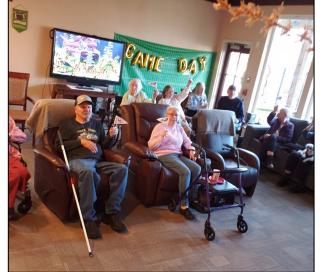

Title: Our amazing kitchen crew made delicious finger food snacks for our Superbowl Party! Some came to hang out just for the snacks. Regardless, everyone had a great time.

Title: Ruth and Gretchen cheering on the Eagles. Even the staff joined in! Brooklyn scored a touchdown; Kim couldn't quite take her down.