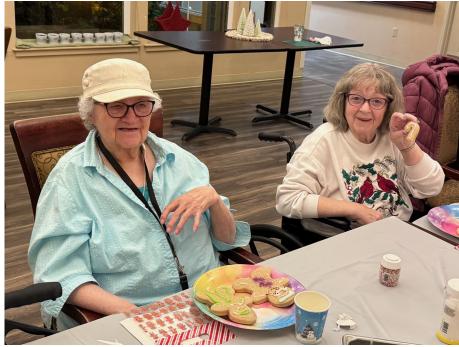

Cookie Decorating With The Girl Scouts: December was filled with so many fun activities to celebrate the holidays! One of our favorites was decorating cookies with some local girl scouts! We laughed, sang some festive music, drank hot cocoa, and taste tested just about everything!